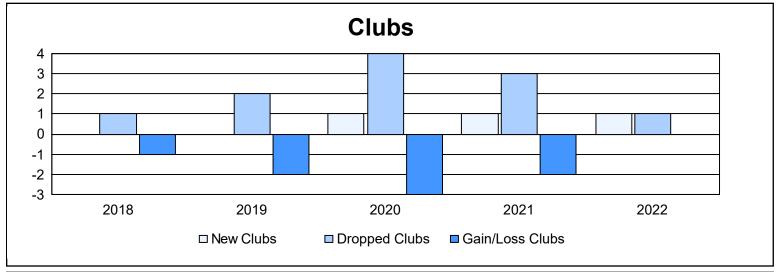

District 34 B

As of June 2022 Cumulative

| Year      | New<br>Clubs | Dropped<br>Clubs | Gain/<br>Loss<br>Clubs | New<br>Members | Charter<br>Members | Reinstate<br>Members | Transfer<br>Members | Total<br>Member<br>Added | Total<br>Members<br>Dropped | Gain/<br>Loss<br>Members |
|-----------|--------------|------------------|------------------------|----------------|--------------------|----------------------|---------------------|--------------------------|-----------------------------|--------------------------|
| 2017-2018 | 0            | 1                | -1                     | 68             | 1                  | 1                    | 5                   | 75                       | 134                         | -59                      |
| 2018-2019 | 0            | 2                | -2                     | 72             | 0                  | 1                    | 1                   | 74                       | 120                         | -46                      |
| 2019-2020 | 1            | 4                | -3                     | 71             | 20                 | 4                    | 2                   | 97                       | 118                         | -21                      |
| 2020-2021 | 1            | 3                | -2                     | 96             | 22                 | 1                    | 11                  | 130                      | 105                         | 25                       |
| 2021-2022 | 1            | 1                | 0                      | 91             | 53                 | 7                    | 1                   | 152                      | 161                         | -9                       |
| Average   | 1            | 2                | -2                     | 80             | 19                 | 3                    | 4                   | 106                      | 128                         | -22                      |